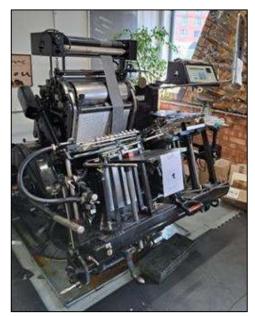

An **Original Heidelberg GTP**  $13'' \times 18''$  windmill platen letterpress printing machine, converted for foil blocking

A 1983 **Wohlenberg 92** automatic guillotine paper cutting machine no. 3101-055, with light guards and air float table