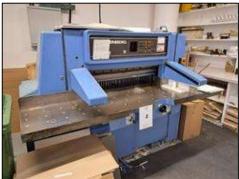

An **Original Heidelberg GTP**  $13'' \times 18''$  windmill platen letterpress printing machine, converted for foil blocking

A 1983 **Wohlenberg 92** automatic guillotine paper cutting machine no. 3101-055, with light guards and air float table