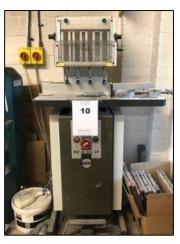

- A 2012 Mercedes Benz Sprinter 313 CDi diesel panel van
- A Heidelberg Printmaster QM46-2 two-colour press
- A Bourg BT12 12-station vertical collator with jogger
- A Domino A300 inkjet printer/automatic numbering machine
- A Redhill EziLift ELI-125-150 manual lifter
- A Worsley Brehmer model S wire stitching machine
- A 1996 Morgana Iram 12 4-head paper drill
- A Pantone ink mixing scale
- An **Original Heidelberg** 10" x 15" platen
- A 2015 Epson Stylus Pro 9900 model K162A large format proof printer