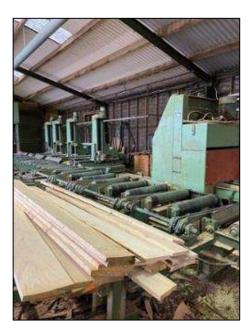

- Suppliers of sawn and planed softwoods and hardwoods specialising in the milling of long-section timber (up to 10 metres)
- Producers of bespoke pallets & cases, fencing panels & gates, decking, and garden furniture
- Turnover £880,000 (year-end 2021)/£840,000 (year-end 2020)
- Fixed assets circa £400,000 (NBV)
- Currently operating a vertical log bandmill (with log deck, singulator, carriage, headrig and mill roller outfeed), a twin-centre resaw, an optimising crosscut saw, a CNC four-sided planer, a horizontal threehead bandsaw
- In-house saw doctoring and timber treatment facilities
- Circa 15 full-time skilled employees
- Leasehold premises (circa 7,500m<sup>2</sup>/80,700ft<sup>2</sup>) £26,000p.a.