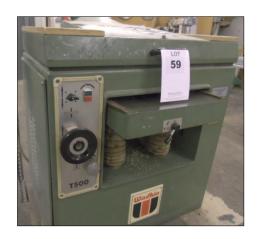

## including:

A Sedgwick TESH three head tenoner and a Sedgwick two head tenoner, two SCM SC3W panel saws (2005 and 2003) a Wadkin T500 sanding machine, a Danckaert spindle moulder with power feed, a Wadkin Bursgreen spindle moulder with power feed, a 2004 Elektra Beckum TF100 spindle moulder, a 2004 Elektra Beckum TF100 spindle moulder, Three Tregarne Woodwelder Model 4000+ timer wood welding machines, two Wadkin Bursgreen planers, a Houfek Buldog SPB 1100 RC sanding machine, a 2004 GMC KGS/3-SE wall saw, a 2003 Omec 650-M dove tailer machine, two Startrite bandsaws, a Stromab radial arm saw, two Morso mitre cutters, a Wilson MHC 649M mortice drill, a Guilliet four head cutter, a Sagar planer, a Draper pedestal drill, a wood turning lathe, various dust extraction units, various spraying equipment, an ABAC 150 HP3 air compressor, various trucks and trolleys, sash clamps and G-clamps, hand powered tools, an Aga for refurbishment, a year 2000 Renault Kangoo van, quality fitted display kitchens some with fitted appliances, etc.